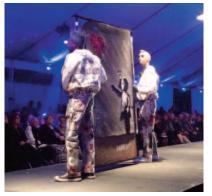

# This event is THE signature fundraiser for the Fresno Art Museum, and we want YOU to be a part of it!

Your sponsorship ensures we will produce this fantastic event for a fifth time! *Trashique* is a high-end fashion show of artist-designed wearable art creations inspired by historical and master artists. Each fashion piece is created by local artists from recycled, re-purposed, and re-used materials. Our artists have awed and amazed audiences every year.

**Trashique 2018** promises to be better than ever with more creativity, more vibrancy, more fun! And it will be held in a brand new and exciting location!

In addition to the VIP dinner before the show for certain sponsorship levels, the Museum will provide pre- and post-show entertainment for all attendees. StageWorks Fresno's Joel Abels will be returning as Master of Ceremonies and will introduce you to all the artists and their muses throughout the show. There will be other surprises in store for all who attend.