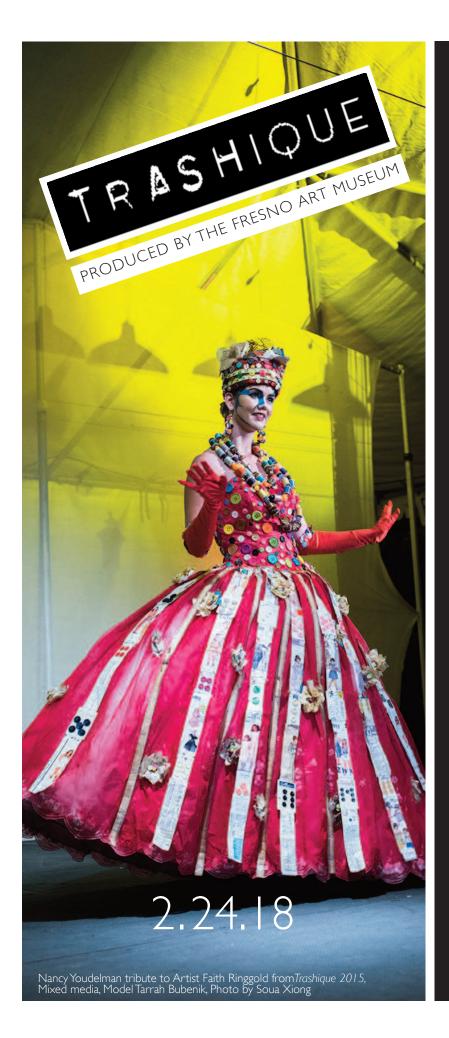

# This event is THE signature fundraiser for the Fresno Art Museum, and we want YOU to be a part of it!

Your sponsorship ensures we will produce this fantastic event for a fifth time! *Trashique* is a high-end fashion show of artist-designed wearable art creations inspired by historical and master artists. Each fashion piece is created by local artists from recycled, re-purposed, and re-used materials. Our artists have awed and amazed audiences every year.

**Trashique 2018** promises to be better than ever with more creativity, more vibrancy, more fun! And it will be held in a brand new and exciting location!

In addition to the VIP dinner before the show for certain sponsorship levels, the Museum will provide pre- and post-show entertainment for all attendees. StageWorks Fresno's Joel Abels will be returning as Master of Ceremonies and will introduce you to all the artists and their muses throughout the show. There will be other surprises in store for all who attend.